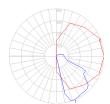

### Light distribution =

Red = Max Cd. Through Vertical plane Blue = Max Cd. Through Horizontal plane