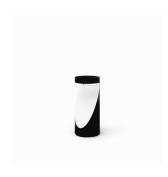

### Design By =

Alessandro Pedretti

#### Collection =

Outdoor





# Specifications —

| Delivered lumens                   | 1137.88lm     |
|------------------------------------|---------------|
| Light output ratio                 | 75.80lm/W     |
| Power consumption                  | 15.56W        |
| Led type                           | 14.9W C.O.B.* |
| CCT (Correlated Color Temperature) | 3000K         |
| CRI (Color Rendering Index)        | >80           |
| Life expectancy                    | N/A           |
| Control type                       | On/Off        |
| Input Voltage                      | 120V          |

MEAN WELL - 1 x APC-16-350

B0-U3-G1

### Colors & Finishes =



# Materials =

- Body in polycarbonate
- Mounting plate in steel

#### Features & Accessorie