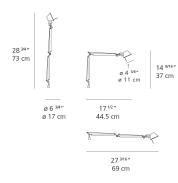

4



### Design By =

Michele De Lucchi Giancarlo Fassina

#### Collection =

Design



#### Specifications =

| Lamp type         | LED-T             |
|-------------------|-------------------|
| Lamp              | max 60W E12/G16.5 |
| Lamp Included     | No                |
| Control type      | On/Off (On Cord)  |
| Input Voltage     | 120V              |
| Power consumption | 69 WW             |
| Ballast           | N/A               |

#### Colors & Finishes =



# Materials =

- Arms and diffuser in aluminum
- Joints and tension control knobs in polished die-cast aluminum
- Tension cables in stainless steel
- Inset pivot in die-cast aluminum

#### Features & Accessories =

- Fully adjustable, articulated arm structure
- Tiltable and 360 degrees rotatable diffuser

# Dimensions =



# 

# Packaging =

2 Boxes

1 x 8-3/4" x 8-3/4" x 19-13/16" / 2.51 lbs - 22 cm x 22 cm x 50 cm / 1.14 kg

1 x 5-3/16" x 5-3/16" x 3-5/8" / .44 lbs - 13 cm x 13 cm x 9 cm / .2 kg

# Light distribution =

#### Direct



# Luminaire weight

1.26 lbs / .57 kg

# Warranty =

5 year Limited warranty

Red = Max Cd. Through Vertical plane
Blue = Max Cd. Through Horizontal plane