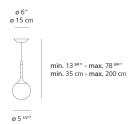

amp type         | LED-T (Non Integrated) ONLY |
|-------------------|-----------------------------|
| Lamp              | max 4W LED E12/G16.5        |
| Lamp Included     | No                          |
| Control type      | Dimmable 2-Wire             |
| Input Voltage     | 120V                        |
| Power consumption | 4W                          |
| Ballast           | N/A                         |

#### Colors & Finishes —

| _ | ì      |
|---|--------|
|   | 140    |
|   | vvhite |

#### Materials =

- Diffuser in handblown glass with external etched finish
- Diffuser support in steel tubing covered by a tapered sleeve in translucent polycarbonate

#### Features & Accessories =

• Tapered sleeve allows for partial soft diffusion of light from the diffuser

#### Dimensions ==



# Packaging =

1 Box

1 x 12-7/8" x 7-3/16" x 13-11/16" / 3.28 lbs - 32.5 cm x 18 cm x 34.5 cm / 1.49 kg

### Light distribution

Diffused

### Luminaire weight -

1.68 lbs / .76 kg

Warranty =