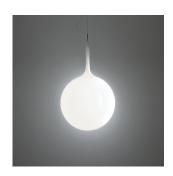

#### Materials =

- Diffuser in handblown glass with external etched finish
- Diffuser support in steel tubing covered by a tapered sleeve in translucent polycarbonate

#### Features & Accessories =

• Tapered sleeve allows for partial soft diffusion of light from the diffuser

### Light distribution

Diffused