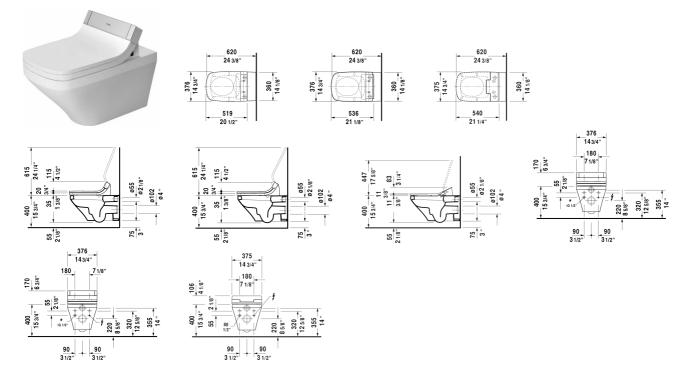

## DuraStyle Toilet wall-mounted for SensoWash® & # 253759..92 < 14 5/8" X 24 3/8" Inch >

| Toilet wall-mounted for SensoWash®                                                                                                                     | Dimension            | Weight                | Order number |
|--------------------------------------------------------------------------------------------------------------------------------------------------------|----------------------|-----------------------|--------------|
| washdown model, only in combination with Senso<br>connecting elements for SensoWash with conceal<br>connections included, Durafix included, cUPC liste | ed                   |                       |              |
| Colors                                                                                                                                                 |                      |                       |              |
| 00 White 20 HygieneGlaze (an antibacterial ceram<br>provides almost indefinite effectiveness)                                                          | nic glaze that       |                       |              |
| Variant                                                                                                                                                |                      |                       |              |
| ♦ 1.6/0.8 gpf                                                                                                                                          | 14 5/8" X 24 3/8" In | ich 68 lb             | 25375992     |
| Infobox                                                                                                                                                |                      |                       |              |
| Durafix for concealed fixation is included, In-wall<br>to page XXX, Wall-mounted toilet is ADA complian<br>floor                                       |                      |                       |              |
| Sanitary ceramics with the special WonderGliss su<br>time to come.<br>When ordering WonderGliss please add a "1" as e                                  |                      | ittractive-looking fo | r a long     |
|                                                                                                                                                        |                      |                       |              |

All drawings contain the necessary measurements which are subject to standard tolerances. They are stated in inch & mm and are nonbinding. Exact measurements, in particular for customized installation scenarios, can only be taken from the finished ceramic piece.