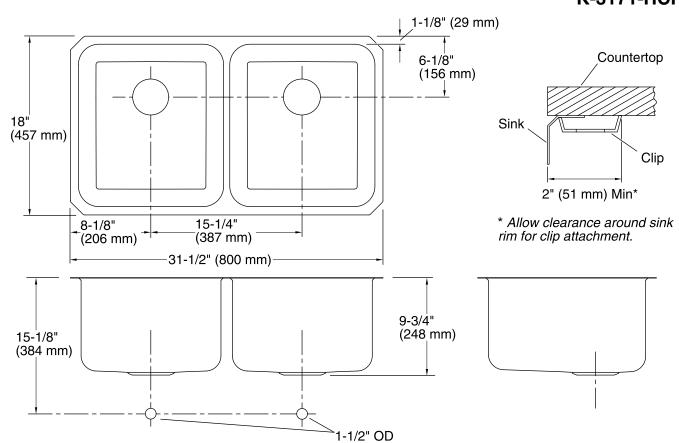

# **Technical Information**

| All product dimensions are nominal. |                               |
|-------------------------------------|-------------------------------|
| Bowl configuration:                 | Double equal                  |
| Installation:                       | Under-mount                   |
| Min. base cabinet<br>width:         | 36" (914 mm)                  |
| Bowl area (Left):                   | Length: 14" (356 mm)          |
|                                     | Width: 15-3/4" (400 mm)       |
|                                     | Bowl depth: 9-1/2" (241 mm)   |
|                                     | Water depth: 9-1/2" (241 mm)  |
| Bowl area (Right):                  | Length: 14" (356 mm)          |
|                                     | Width: 15-3/4" (400 mm)       |
|                                     | Bowl depth: 9-1/2" (241 mm)   |
|                                     | Water depth: 9-1/2" (241 mm)  |
| Drain hole:                         | 3-3/4" (94 mm)                |
| Template:                           | 1221369-7, required, included |

# Notes

Install this product according to the installation instructions.

Allow a minimum of 2" (51 mm) clearance around the sink rim for clip attachment.