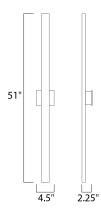

## **MEASUREMENTS**

DIMENSION : 4.5" W x 51." H x 2.25" Ext BACK PLATE : 4.5" W x 0.25" H x 25.5" HCO

HANGING WEIGHT : 6.38 lb