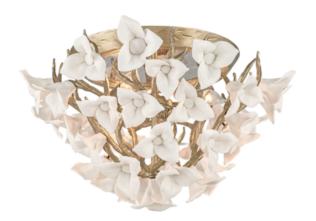

## Lily Product ID **211-34**

**DIMENSIONAL INFORMATION** 

Height 11.25" **ADA Compliant** No Hanging Type Canopy/Backplate 12.00" D 18.25" Diameter 4.50lb. Weight

## **AVAILABLE FINISHES**

**Enchanted Silver Leaf** 

SHIPPING INFORMATION

Carton 1 22.00" x 22.00" x 24.00"

Carton 1 Weight 30.80lb. Shipping Method UPS

**LAMPING INFORMATION** 

**Bulb 1** 

(3) 60 Watt Max 120 **Bulb Included** No