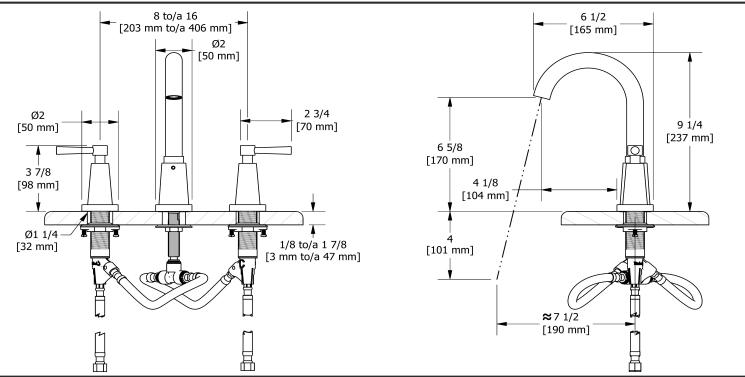

**PA08L** 

# Specifications

## Descriptions

- Ceramic cartridge
- 3/8" speedway compression

## • Push drain

### Available colors

- C : Chrome
- BN : Brushed Nickel (PVD)
- PN : Polished Nickel (PVD)

## Available flows

- 5.7 L/min, 1.5 gpm (US) 60psi \*
- 1.9 L/min, 0.5 gpm (US) 60psi ( PA08L-05 )

• 3.7 L/min, 1 gpm (US) 60psi ( PA08L-10 )

\*EPA certification applicable to the indicated model only\*

## **Certifications**

- CSA B125.1
- NSF/ANSI standard 61 and 372
- ASME A112.18.1
- CMR248 Approval
- ADA



Sizes, models and finishes may differ from thoses presented.

## Warranty

This **Riobel Inc.** product you have purchased carries a Limited Lifetime Warranty on the chrome, PVD finish, blacks and all working parts and is guaranteed from the initial purchase date against all manufacturing defects. All other finishes, including plastic components, are guaranteed for one year. All electric and/or electronic parts are covered by a 5-year limited warranty.

#### **Customer Service**

UPC®

Ontario, West Canada : 888-287-5354 Quebec, Maritimes, United States : 866-473-8442