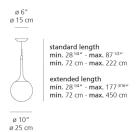

### Collection =

Design

| :(Ū)us | (P20) | (III |
|--------|-------|------|

# Specifications —

| Lamp type         | LED-T            |
|-------------------|------------------|
| Lamp              | max 100W E26/A19 |
| Lamp Included     | No               |
| Control type      | Dimmable 2-Wire  |
| Input Voltage     | 120V             |
| Power consumption | N/A              |
| Ballast           | N/A              |

## Colors & Finishes =

| <br>White |
|-----------|

### Materials =

- Diffuser in handblown glass with external etched finish
- Diffuser support in steel tubing covered by a tapered sleeve in translucent polycarbonate

### Features & Accessories =

- Tapered sleeve allows for partial soft diffusion of light from the diffuser
- Extended cable length

## Dimensions =



## Packaging =

2 Boxes

1 x 22-15/16" x 10-5/16" x 7-15/16" / 3.75 lbs - 58 cm x 26 cm x 20 cm / 1.7 kg

1 x 22-1/2" x 22-1/2" x 16-1/4" / 5.29 lbs - 34 cm x 34 cm x 41 cm / 2.4 kg

## Light distribution -

Diffused



Red = Max Cd. Through Vertical plane
Blue = Max Cd. Through Horizontal plane

## Luminaire weight —

4.41 lbs / 2 kg

Warranty =

5 year Limited warranty