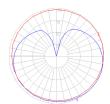

## Light distribution -

Diffused

Red = Max Cd. Through Vertical plane
Blue = Max Cd. Through Horizontal plane