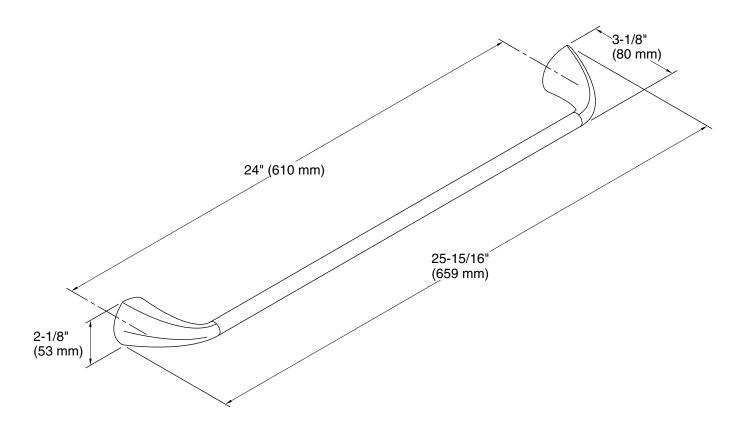

## **Technical Information**

All product dimensions are nominal.

Material: Metal