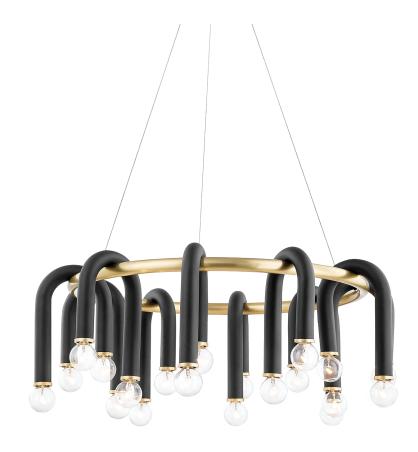

# WHIT

#### H382820-AGB/BK

Whimsical for the win. A playful take on modern design, Whit features a sweeping black metal tube draped over aged brass or polished nickel accents. The uneven lines create visual interest and allow light to shine at slightly different heights. Choose from a pendant, chandelier, linear, floor lamp or wall sconce that can be mounted to provide either uplight or downlight.

## **FINISHES**

Aged Brass/black (AGB/BK) Polished Nickel/black (PN/BK)